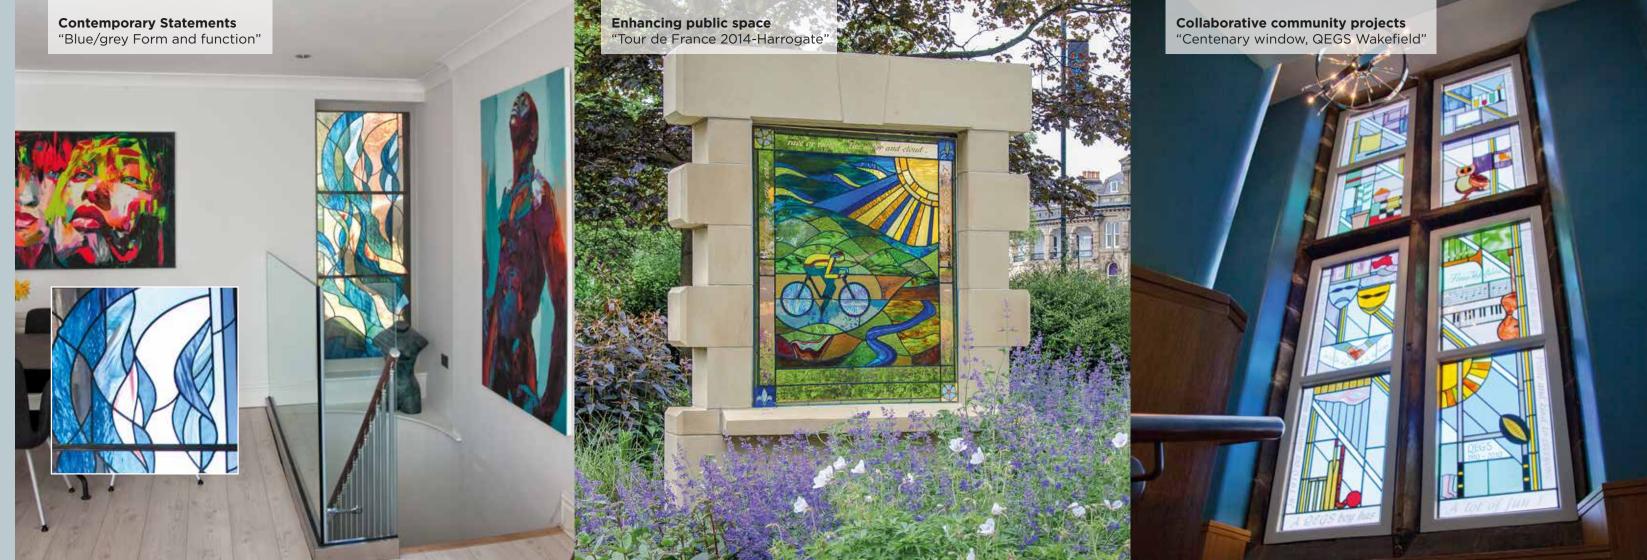

Using traditional methods and craftsmanship, Caryl's installations are both functional and works of art. Her work is often abstract, inspired by nature and by the beauty of the glass itself.

Some effects such as painted detail, sand-blasting and fused work are added when appropriate, but most of her work is with unembellished glass, exploiting the exquisite brilliance of the medium and its relationship with light.

Each unique panel is carefully designed to be sympathetic to its immediate environment and specific location.

t: 07738 463 406 e: info@carylhallettstainedglass.co.uk www.carylhallettstainedglass.co.uk