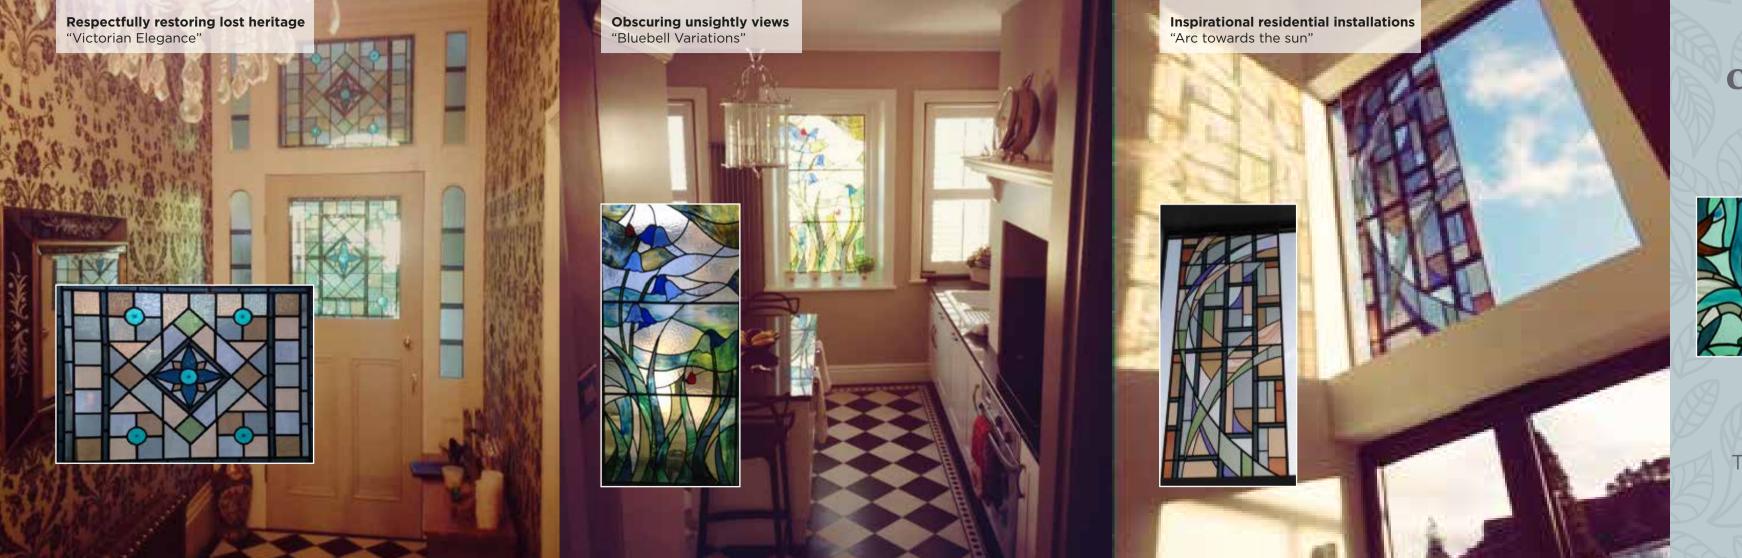

Using traditional methods and craftsmanship, Caryl's installations are both functional and works of art. Her work is often abstract, inspired by nature and by the beauty of the glass itself.

Some effects such as painted detail, sand-blasting and fused work are added when appropriate, but most of her work is with unembellished glass, exploiting the exquisite brilliance of the medium and its relationship with light.

Each unique panel is carefully designed to be sympathetic to its immediate environment and specific location.

t: 07738 463 406 e: info@carylhallettstainedglass.co.uk www.carylhallettstainedglass.co.uk